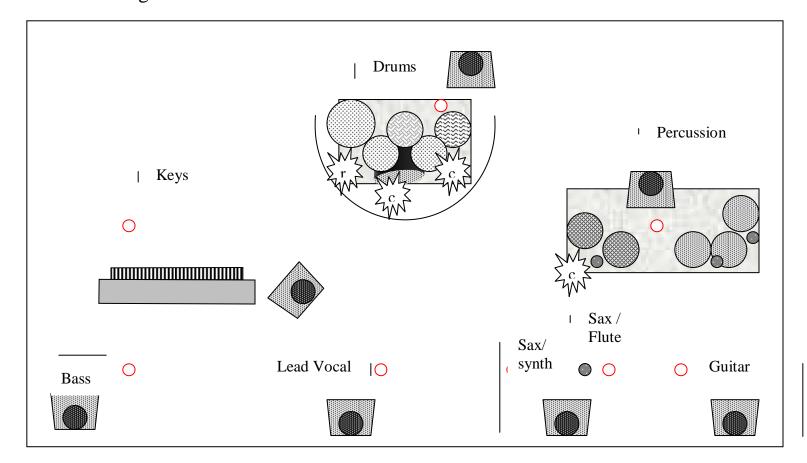

## B.T. Express

Stage Plot

Instrument microphone

= Vocal Microphone

## The following are the preferred pieces/brands of equipment:

**Drums** -Full Drum Kit. Please include cymbals

**PercussionCongas** (3) – LP, with adjustable stand Timbales LP, with 16 inch ride cymbal + stand Percussion table with toys (tambourine, cowbell shaker, etc.) **Bass**- (Gallen Kruger or comparable amp)

**Guitar-** Fender Twin or Mesa Boogie series amplifiers Power source for effects rig **Keyboard-** (2) Motif keyboards (1)Two tier keyboard stand

**Saxophone** 1- Player uses wireless mic Power source and Direct out for effects rig **Saxophone** 2 -1 microphone for tenor sax, 1 for flute